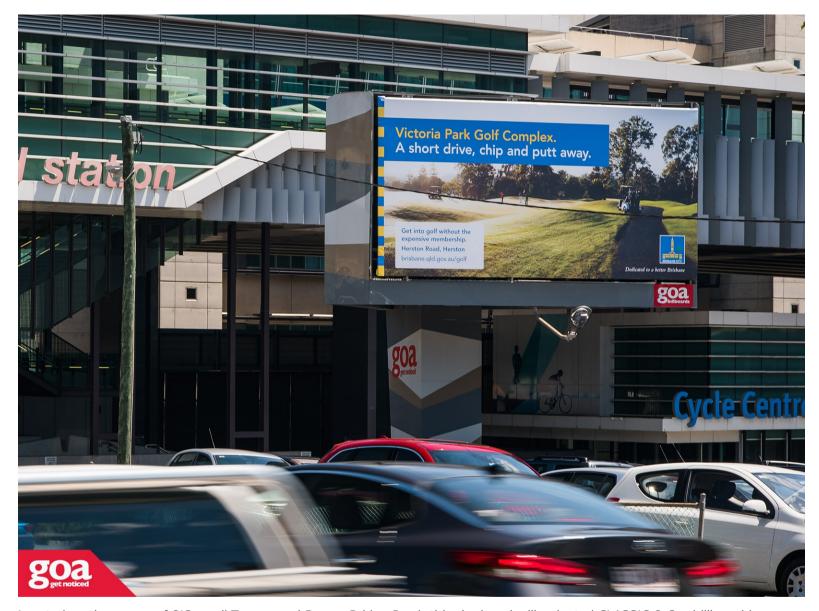

Located on the corner of O'Connell Terrace and Bowen Bridge Road, this single pole, illuminated CLASSIC 6x3m billboard is directly opposite the Royal Brisbane Hospital - Australia's largest hospital. Vehicles stopped at the traffic lights experience prolonged viewing of the site. O'Connell Terrace is a one way, four lane road to Bowen Bridge Road which leads onto Gympie Road and is a main northern arterial road leading to and from Brisbane's CBD.

O'Connell Tce cnr Bowen Bridge Rd, Herston - Outbound 4006 0010

Brisbane Inner North

6.00m x 3.00m

Illuminated

Pocket Edge